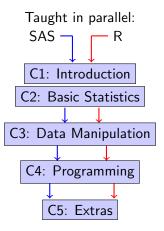

# MAT013 - SAS/R

Vincent Knight + Izabela Komenda

2014/12/10

### SAS





#### **Users**

- SAS
  - ▶ BNP Paribas, Lloyds, . . .
  - Verison, Vodafone, . . .
  - Expedia, Photobucket, . . .
- R
- ► ANZ, Lloyd's, ...
- ► Facebook, Google, ...
- Okcupid, New Scientist, . . .

And many more. . .

#### Course Content



## **Format**

#### 4 Wednesdays:

| SAS: Class<br>SAS: Lab | 0900 |
|------------------------|------|
| Break                  |      |
| R: Class<br>R: Lab     | 1300 |

#### **Format**

#### 4 Wednesdays:

| SAS: Class<br>SAS: Lab | 0900 |
|------------------------|------|
| Break                  |      |
| R: Class<br>R: Lab     | 1300 |

 $+1\ \mathsf{Wednesday}$ 

#### Assessment

► Class test: 40%

► Group coursework: 30%

▶ Individual coursework: 30%

## Learning

Robert Lee Moore (1882-1972):

"That student is taught the best who is told the least."

# Learning



# Class



# Questions?