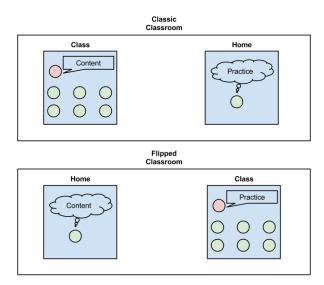

- ▶ BNP Paribas, Lloyds, . . .
  - Verison, Vodafone, . . .
  - Expedia, Photobucket, . . .
- R
- ► ANZ, Lloyd's, ...
- ► Facebook, Google, ...
- Okcupid, New Scientist, . . .

And many more. . .

#### Course Content



## **Format**

#### 4 Wednesdays:

| SAS: Class<br>SAS: Lab | 0900 |
|------------------------|------|
| Break                  |      |
| R: Class<br>R: Lab     | 1300 |

#### **Format**

#### 4 Wednesdays:

| SAS: Class<br>SAS: Lab | 0900 |
|------------------------|------|
| Break                  |      |
| R: Class<br>R: Lab     | 1300 |

 $+1\ \mathsf{Wednesday}$ 

#### Assessment

► Class test: 40%

► Group coursework: 30%

▶ Individual coursework: 30%

## Learning

Robert Lee Moore (1882-1972):

"That student is taught the best who is told the least."

# Learning



# Class



# Questions?